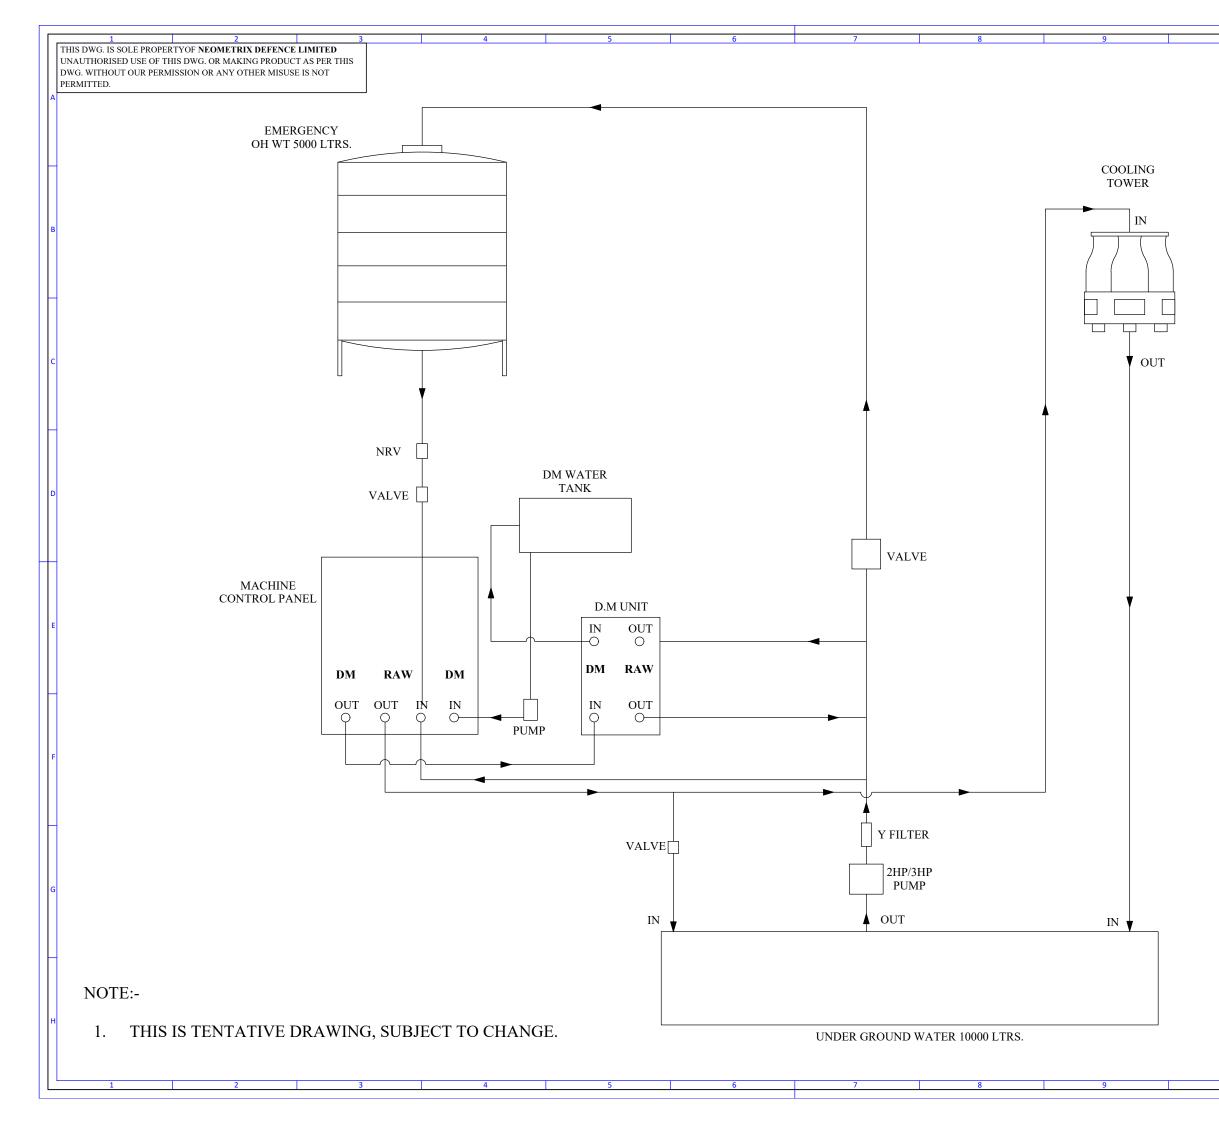

|                                                                                                |                                       |                             |        |          |                                              |                                                                                                               |                                                                                      |      | _ |
|------------------------------------------------------------------------------------------------|---------------------------------------|-----------------------------|--------|----------|----------------------------------------------|---------------------------------------------------------------------------------------------------------------|--------------------------------------------------------------------------------------|------|---|
| 10                                                                                             |                                       |                             | 11     |          |                                              |                                                                                                               | 12                                                                                   |      |   |
|                                                                                                |                                       |                             |        |          |                                              |                                                                                                               |                                                                                      |      |   |
|                                                                                                |                                       |                             |        |          |                                              |                                                                                                               |                                                                                      |      |   |
|                                                                                                |                                       |                             |        |          |                                              |                                                                                                               |                                                                                      |      |   |
|                                                                                                |                                       |                             |        |          |                                              |                                                                                                               |                                                                                      |      | Α |
|                                                                                                |                                       |                             |        |          |                                              |                                                                                                               |                                                                                      |      |   |
|                                                                                                |                                       |                             |        |          |                                              |                                                                                                               |                                                                                      |      |   |
|                                                                                                |                                       |                             |        |          |                                              |                                                                                                               |                                                                                      |      |   |
|                                                                                                |                                       |                             |        |          |                                              |                                                                                                               |                                                                                      |      |   |
|                                                                                                |                                       |                             |        |          |                                              |                                                                                                               |                                                                                      |      |   |
|                                                                                                |                                       |                             |        |          |                                              |                                                                                                               |                                                                                      |      |   |
|                                                                                                |                                       |                             |        |          |                                              |                                                                                                               |                                                                                      |      |   |
|                                                                                                |                                       |                             |        |          |                                              |                                                                                                               |                                                                                      |      |   |
|                                                                                                |                                       |                             |        |          |                                              |                                                                                                               |                                                                                      |      |   |
|                                                                                                |                                       |                             |        |          |                                              |                                                                                                               |                                                                                      |      | В |
|                                                                                                |                                       |                             |        |          |                                              |                                                                                                               |                                                                                      |      |   |
|                                                                                                |                                       |                             |        |          |                                              |                                                                                                               |                                                                                      |      |   |
|                                                                                                |                                       |                             |        |          |                                              |                                                                                                               |                                                                                      |      |   |
|                                                                                                |                                       |                             |        |          |                                              |                                                                                                               |                                                                                      |      |   |
|                                                                                                |                                       |                             |        |          |                                              |                                                                                                               |                                                                                      |      |   |
|                                                                                                |                                       |                             |        |          |                                              |                                                                                                               |                                                                                      |      |   |
|                                                                                                |                                       |                             |        |          |                                              |                                                                                                               |                                                                                      |      |   |
|                                                                                                |                                       |                             |        |          |                                              |                                                                                                               |                                                                                      |      |   |
|                                                                                                |                                       |                             |        |          |                                              |                                                                                                               |                                                                                      |      |   |
|                                                                                                |                                       |                             |        |          |                                              |                                                                                                               |                                                                                      |      | С |
|                                                                                                |                                       |                             |        |          |                                              |                                                                                                               |                                                                                      |      |   |
|                                                                                                |                                       |                             |        |          |                                              |                                                                                                               |                                                                                      |      |   |
|                                                                                                |                                       |                             |        |          |                                              |                                                                                                               |                                                                                      |      |   |
|                                                                                                |                                       |                             |        |          |                                              |                                                                                                               |                                                                                      |      |   |
|                                                                                                |                                       |                             |        |          |                                              |                                                                                                               |                                                                                      |      |   |
|                                                                                                |                                       |                             |        |          |                                              |                                                                                                               |                                                                                      |      |   |
|                                                                                                |                                       |                             |        |          |                                              |                                                                                                               |                                                                                      |      |   |
|                                                                                                |                                       |                             |        |          |                                              |                                                                                                               |                                                                                      |      |   |
|                                                                                                |                                       |                             |        |          |                                              |                                                                                                               |                                                                                      |      | D |
|                                                                                                |                                       |                             |        |          |                                              |                                                                                                               |                                                                                      |      |   |
|                                                                                                |                                       |                             |        |          |                                              |                                                                                                               |                                                                                      |      |   |
|                                                                                                |                                       |                             |        |          |                                              |                                                                                                               |                                                                                      |      |   |
|                                                                                                |                                       |                             |        |          |                                              |                                                                                                               |                                                                                      |      |   |
|                                                                                                |                                       |                             |        |          |                                              |                                                                                                               |                                                                                      |      |   |
|                                                                                                |                                       |                             |        |          |                                              |                                                                                                               |                                                                                      |      |   |
|                                                                                                |                                       |                             |        |          |                                              |                                                                                                               |                                                                                      |      |   |
|                                                                                                |                                       |                             |        |          |                                              |                                                                                                               |                                                                                      |      |   |
|                                                                                                |                                       |                             |        |          |                                              |                                                                                                               |                                                                                      |      |   |
|                                                                                                |                                       |                             |        |          |                                              |                                                                                                               |                                                                                      |      | Е |
|                                                                                                |                                       |                             |        |          |                                              |                                                                                                               |                                                                                      |      |   |
|                                                                                                |                                       |                             |        |          |                                              |                                                                                                               |                                                                                      |      |   |
|                                                                                                |                                       |                             |        |          |                                              |                                                                                                               |                                                                                      |      |   |
|                                                                                                |                                       |                             |        |          |                                              |                                                                                                               |                                                                                      |      |   |
|                                                                                                |                                       |                             |        |          |                                              |                                                                                                               |                                                                                      |      | Ц |
|                                                                                                |                                       |                             |        |          |                                              |                                                                                                               |                                                                                      |      |   |
|                                                                                                |                                       |                             |        |          |                                              |                                                                                                               |                                                                                      |      |   |
|                                                                                                |                                       |                             |        |          |                                              |                                                                                                               |                                                                                      |      |   |
|                                                                                                |                                       |                             |        |          |                                              |                                                                                                               |                                                                                      |      |   |
|                                                                                                |                                       |                             |        |          |                                              |                                                                                                               |                                                                                      |      | F |
|                                                                                                |                                       |                             |        |          |                                              |                                                                                                               |                                                                                      |      |   |
|                                                                                                |                                       |                             |        |          |                                              |                                                                                                               |                                                                                      |      |   |
|                                                                                                |                                       |                             |        |          |                                              |                                                                                                               |                                                                                      |      |   |
|                                                                                                |                                       |                             |        |          |                                              |                                                                                                               |                                                                                      |      |   |
|                                                                                                |                                       |                             |        |          |                                              |                                                                                                               |                                                                                      |      |   |
|                                                                                                |                                       |                             |        |          |                                              |                                                                                                               |                                                                                      |      |   |
|                                                                                                |                                       |                             |        |          |                                              |                                                                                                               |                                                                                      |      |   |
|                                                                                                |                                       |                             |        |          |                                              |                                                                                                               |                                                                                      |      |   |
|                                                                                                |                                       |                             |        |          |                                              |                                                                                                               |                                                                                      |      |   |
|                                                                                                |                                       |                             |        |          |                                              |                                                                                                               |                                                                                      |      |   |
|                                                                                                |                                       |                             |        |          |                                              |                                                                                                               |                                                                                      |      | G |
|                                                                                                |                                       |                             |        |          |                                              |                                                                                                               |                                                                                      |      | G |
|                                                                                                |                                       |                             |        |          |                                              |                                                                                                               |                                                                                      |      | G |
|                                                                                                |                                       |                             |        |          |                                              |                                                                                                               |                                                                                      |      | G |
|                                                                                                |                                       |                             |        |          | NEOME                                        | TRIX DEFF                                                                                                     | NCE LIMITEE                                                                          | )    | G |
| NED                                                                                            |                                       |                             | RIX    |          | E-148, S<br>Tel. No.                         | ector-63, Noi<br>- 0120-450                                                                                   | da, UP-201301<br>0800                                                                | )    | G |
| NEO                                                                                            | ME                                    | : 1                         | RIX    | <u> </u> | E-148, S                                     | ector-63, Noi<br>- 0120-450<br>- 0120-450                                                                     | da, UP-201301<br>0800                                                                |      | G |
|                                                                                                | <b>IME</b>                            |                             |        | (        | E-148, S<br>Tel. No.<br>Fax No.              | ector-63, Noi<br>- 0120-450<br>- 0120-450<br>- contact@<br>Q.A No.                                            | da, UP-201301<br>0800<br>0888<br>neometrixgroup                                      |      | G |
| MAIN TITLE                                                                                     |                                       | SPOSAL                      |        |          | E-148, S<br>Tel. No.<br>Fax No.              | ector-63, Noi<br>- 0120-450<br>- 0120-450<br>- contact@<br>Q.A No.<br>Cross R                                 | da, UP-201301<br>0800<br>0888<br>ineometrixgroup<br>ef. Doc. No.                     | .com | G |
| MAIN TITLE                                                                                     | WEAPON DI                             | SPOSAL                      |        |          | E-148, S<br>Tel. No.<br>Fax No.              | ector-63, Noi<br>- 0120-450<br>- 0120-450<br>- contact@<br>Q.A No.<br>Cross R                                 | da, UP-201301<br>0800<br>0888<br>neometrixgroup                                      | .com |   |
| MAIN TITLE<br>SUB - TITLE<br>CODE<br>CUSTOMER                                                  | WEAPON DI<br>BLOCK DIAGF<br>46598     | SPOSAL                      |        |          | E-148, S<br>Tel. No.<br>Fax No.              | ector-63, Noi<br>- 0120-450<br>- 0120-450<br>- contact@<br>Q.A No.<br>Cross R                                 | da, UP-201301<br>0800<br>0888<br>ineometrixgroup<br>ef. Doc. No.                     | .com | G |
| MAIN TITLE V<br>SUB - TITLE E<br>CODE 4                                                        | WEAPON DI<br>BLOCK DIAGF<br>A6598     | SPOSAL                      |        | <u> </u> | E-148, S<br>Tel. No.<br>Fax No.              | ector-63, Noi<br>- 0120-450<br>- 0120-450<br>- contact@<br>Q.A No.<br>Cross R<br>Custom                       | da, UP-201301<br>0800<br>0888<br>ineometrixgroup<br>ef. Doc. No.                     | .com |   |
| MAIN TITLE X<br>SUB - TITLE F<br>CODE /<br>CUSTOMER<br>END-USER<br>PO.NO                       | WEAPON DI<br>BLOCK DIAGE<br>46598<br> | SPOSAL<br>RAM               | SYSTEM |          | E-148, S<br>Tel. No.<br>Fax No. :<br>Email : | ector-63, Noi<br>- 0120-45(<br>- 012045(<br>- contact@<br>Q.A No.<br>Cross R<br>Custom<br>Note :              | da, UP-201301<br>10800<br>00888<br>neometrixgroup<br>ef. Doc. No.<br>er Dwg./Ref. No | .com |   |
| MAIN TITLE V<br>SUB - TITLE E<br>CODE /<br>CUSTOMER<br>END-USER<br>PRO.NO<br>PROJECTION DRAWIN | WEAPON DI<br>BLOCK DIAGE<br>46598<br> | SPOSAL<br>RAM<br>M.F<br>S.M |        |          | E-148, S<br>Tel. No.<br>Fax No. :<br>Email : | ector-63, Noi<br>- 0120-45(<br>- 0120-45(<br>- contact@<br>Q.A No.<br>Cross R<br>Custom<br>Note :<br>NEO. DWG | da, UP-201301<br>10800<br>00888<br>neometrixgroup<br>ef. Doc. No.<br>er Dwg./Ref. No | .com |   |