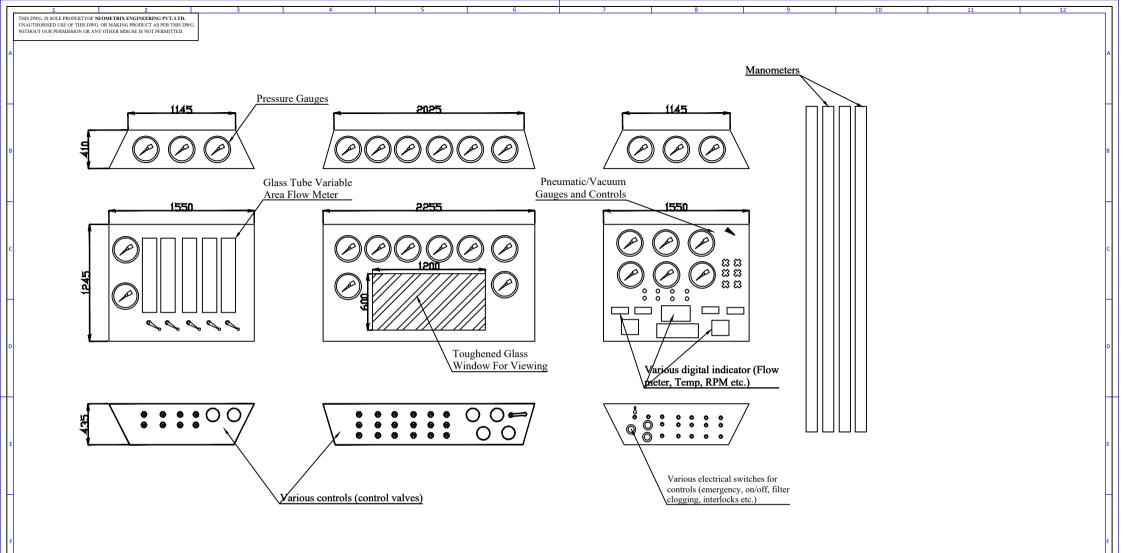

## **Tentative Layout of Front Panel**

Note:-

1. The layout of the control and monitoring elements shall be such that there must be congruity between them.

2. All Dimensions are in MM.

| t+t+ NEOMETRIX   www.neometrixgroup.com NEOMETRIX ENGINEERING PVT. LTD.   E-148, Sector-63, Noida, UP-201301 Tel. No. :-   volumetrixgroup.com IZ204500800   Famili :- contact@neometrixgroup.com |                                                                                                   |                         |
|---------------------------------------------------------------------------------------------------------------------------------------------------------------------------------------------------|---------------------------------------------------------------------------------------------------|-------------------------|
| MAIN TITLE                                                                                                                                                                                        | TEST RIG FOR RUNNING                                                                              | Q.A No.                 |
| SUB - TITLE                                                                                                                                                                                       | FRONT PANEL                                                                                       | Cross Ref. Doc. No.     |
| CODE                                                                                                                                                                                              | A2976                                                                                             | Customer Dwg./Ref. No.  |
| CODE                                                                                                                                                                                              | A2970                                                                                             |                         |
| CUSTOMER                                                                                                                                                                                          |                                                                                                   | Note :                  |
| END USER                                                                                                                                                                                          |                                                                                                   |                         |
| PO. No.<br>PROJECTION                                                                                                                                                                             |                                                                                                   |                         |
| A -                                                                                                                                                                                               | WN BY & DATE M.F 12/01/2022 Size Scale Sheet NE   KED BY & DATE R.K 12/01/2022 Size Scale No. Of. | CO. DWG. No. REV        |
|                                                                                                                                                                                                   |                                                                                                   | DAP-A296-FRONT PANEL 00 |